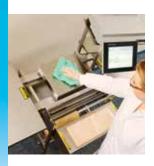

#### Easy to use

Operators easily wrap packages manually utilizing the Step-Saver's ergonomic design. The Step-Saver is designed for operator efficiency and improved productivity.

## Hygienic design

Stainless steel construction offers durability and enhanced food safety. The Step-Saver is easy to clean and maintain.