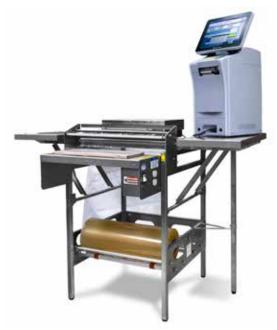

# **Step-Saver Hand Wrapping Station**

Manual wrapping system

The METTLER TOLEDO Step-Saver Hand Wrapping Station is designed for all backroom prepacking needs. From the processing of packages too large to go through the automatic wrappers, to a secondary system for the busiest retailers, the Step-Saver will boost productivity, save money, and save space.

Step-Saver Hand Wrapping Station shown with 840 Manual Label Printer with shelf support leg configuration