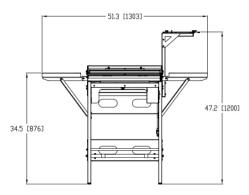

# Technical data

# **Step-Saver Hand Wrapping Station**

#### **Compatible Controllers**

840 Manual Label Printer Impact M Printer-Weight Indicator Impact S Printer-Weight Indicator bPro Printer-Weight Indicator UC-CW Printer-Weight Indicator

Dimensions in inches (cm)