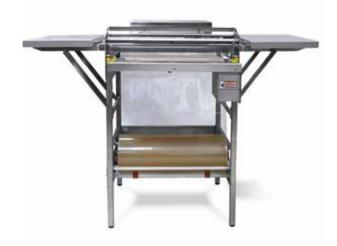

# **Step-Saver Hand Wrapping Station**

Manual wrapping system

The METTLER TOLEDO Step-Saver Hand Wrapping Station is designed for all backroom prepacking needs. From the processing of packages too large to go through the automatic wrappers, to a secondary system for the busiest retailers, the Step-Saver will boost productivity, save money, and save space.

- Rugged efficiency with stainless steel construction
- Versatility with 60 lb. weighing capacity
- Easy cleaning and open design
- Simple and fast loading of film rolls

#### **Film Capacity**

Two rolls, up to 20 in. (50.8 cm) wide