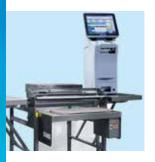

# **Step-Saver Hand Wrapping Station**

Manual wrapping system

The METTLER TOLEDO Step-Saver Hand Wrapping Station is designed for all backroom prepacking needs. From the processing of packages too large to go through the automatic wrappers, to a secondary system for the busiest retailers, the Step-Saver will boost productivity, save money, and save space.

Step-Saver Hand Wrapping Station shown with 840 Manual Label Printer with shelf support leg configuration