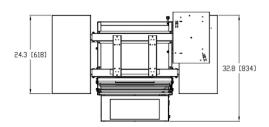

# Technical data

# **Step-Saver Hand Wrapping Station**

#### **Compatible Controllers**

840 Manual Label Printer Impact M Printer-Weight Indicator Impact S Printer-Weight Indicator bPro Printer-Weight Indicator UC-CW Printer-Weight Indicator

Dimensions in inches (cm)